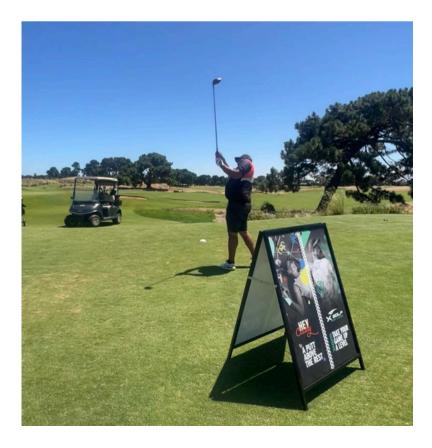

#### **About our Golf Day**

Following the success of our inaugural Golf Day in 2023, we're back at the prestigious Royal Adelaide Golf Club for another Round!

# 2024 RMHC SA GOLF DAY

When: Friday, 1 November 2024

Where: Royal Adelaide Golf Club, Seaton

Time: 12:30pm registration for 1:30pm tee time

Format: 18 hole Ambrose, shotgun start

#### What to expect:

Join us for an enjoyable afternoon on the green at the prestigious Royal Adelaide Golf Course, with on course refreshments.

Finish the day in the Club House, with a two course dinner with premium beverages in the dining room.