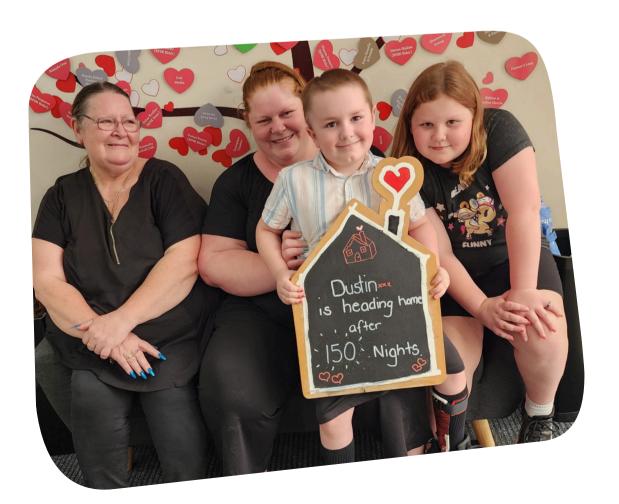

#### Our Why

Community donations & fundraising initiatives contribute to 75% of our running costs, and we physically couldn't continue supporting families without the support of our community.

In 2023, 335 families called us home, with a total of 7,283 nights of accommodation provided.

For these families the House offers more than just a place to sleep. The House and services are carefully designed to give families a home-like environment that helps them feel more supported, less stressed and better able to support their sick child.