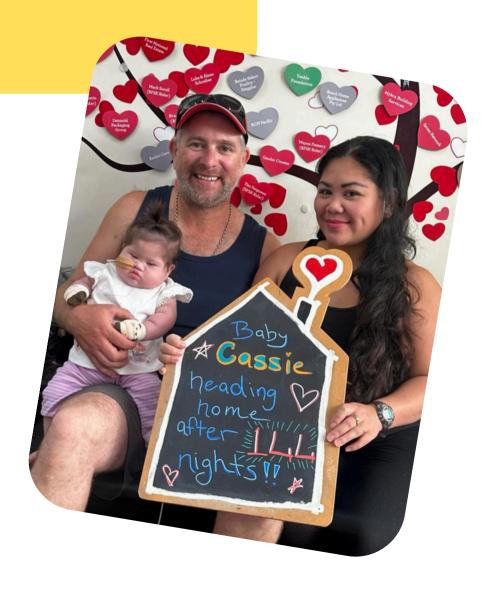

#### Our Why

Community donations & fundraising initiatives contribute to 75% of our running costs, and we physically couldn't continue supporting families without the support of our community.

In 2023, 335 families called us home, with a total of 7,283 nights of accommodation provided.

For these families the House offers more than just a place to sleep. The House and services are carefully designed to give families a home-like environment that helps them feel more supported, less stressed and better able to support their sick child.